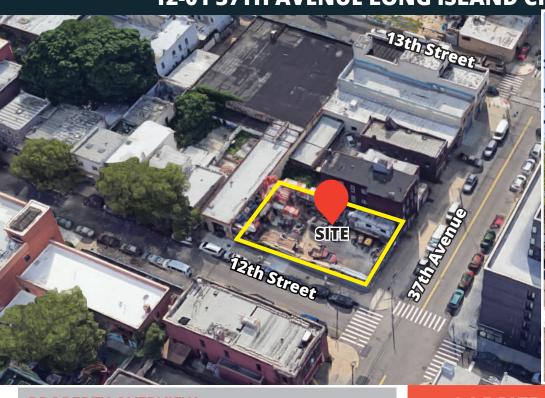

# 5,010 SF CORNER YARD AVAILABLE IN LONG ISLAND CITY

12-01 37TH AVENUE LONG ISLAND CITY, NY 11101

### **PROPERTY OVERVIEW:**

- SIZE: 5,010 SF YARD
- BLOCK: 35 / LOT: 1
- CORNER PROPERTY
- ZONING: R5-D

#### **FEATURES:**

- CORNER LOT / FENCED / PARTIAL PAVED
- WATER & SEWER ACCESS
- 200 AMPS POWER
- 40' X 8' OFFICE TRAILER
- ADDITIONAL COVERED STORAGE
- 2 CURB CUTS
- FUTURE DEVELOPMENT POTENTIAL 10,020 BSF)
- 121ST/QUEENSBRIDGE
- PRITABIATE RITURSTATE GCP
- MINUTES FROM QUEENSBORO BRIDGE!