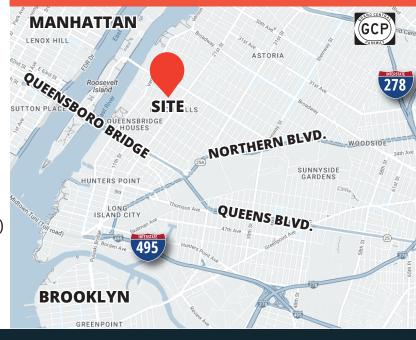

# 5,010 SF CORNER YARD AVAILABLE IN LONG ISLAND CITY

12-01 37TH AVENUE LONG ISLAND CITY, NY 11101