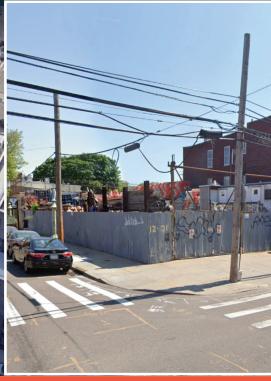

### **PROPERTY OVERVIEW:**

- SIZE: 5,010 SF YARD
- BLOCK: 35 / LOT: 1
- CORNER PROPERTY
- ZONING: R5-D

#### **FEATURES:**

- CORNER LOT / FENCED / PARTIAL PAVED
- WATER & SEWER ACCESS
- 200 AMPS POWER
- 40' X 8' OFFICE TRAILER
- ADDITIONAL COVERED STORAGE
- 2 CURB CUTS
- FUTURE DEVELOPMENT POTENTIAL 10,020 BSF)
- 121ST/QUEENSBRIDGE
- PRITABIATE RITURSTATE GCP
- MINUTES FROM QUEENSBORO BRIDGE!